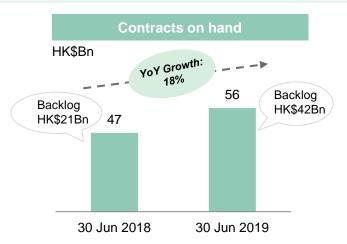

#### Construction

Hip Hing Group provides professional construction services in HK

Contributes 75% to AOP – resilient recurring income with growth potential; Continue to invest in quality assets and increase stable cash flow