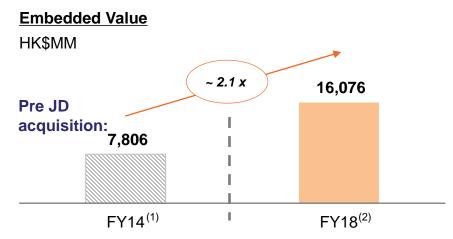

ts has contributed to the increase in GWP
- · While achieving superior business growth, FTLife maintained adequate solvency margin to support sustainable development

### Gross Written Premiums<sup>(1)</sup> ("GWP")



#### Above-industry APE Growth<sup>(2)</sup>



#### **Expanding Net Income**



#### **Adequate Solvency Margin**



Source: FTLife Company Information, HKIA Long Term Business Statistics

#### Notes

- 1. GWP excludes premiums from investment contracts
- 2. APE includes investment linked business
- 3. Annual APE market ranking based on the HK Insurance Authority ("HKIA") statistics



#### Focus on Value Creation

• FTLife has been focusing on quality and value growth and achieved expanding margins. VONB achieved a remarkable annual growth rate of 74% from 2017 to 2018









Source: FTLife Company Information, audited report of FTL Asia Holdings Limited

2. Adjusted for the undertakings as agreed in the SPA



<sup>1.</sup> Due to limited disclosure, net asset value and embedded value of FTL Asia Holdings Limited (formerly Ageas Asia Holdings Limited, the target company acquired by JD, and the indirect parent of FTLife) are used.

### **Looking Forward**

Channel Development



- · Recruit high-calibre talents to expand the sales teams through various innovative platforms
- Continue to focus on key strategic initiatives in areas such as talent development, product innovation, sales and distribution management, finance and actuarial, as well as investment portfolio management

Product Innovation







Enter the market of Voluntary Health Insurance Scheme