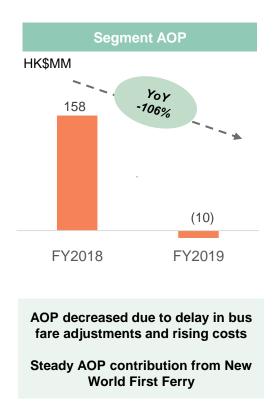

### **Performance by Segment**

|               | For the year ended 30 Jun | 2018<br>(HK\$MM) | 2019<br>(HK\$MM) | YoY<br>change % |                                                                                                                                        |
|---------------|---------------------------|------------------|------------------|-----------------|----------------------------------------------------------------------------------------------------------------------------------------|
|               | Roads                     | 1,947.1          | 1,805.5          | (7)             | Excl. exchange rate effect AOP +4%                                                                                                     |
| Core          | Aviation                  | 695.2            | 500.3            | (28)            | BCIA reclassification     Mark-to-market ("MTM") loss on interest rate swap contracts     One-off acquisition expenses of Sky Aviation |
| Business      | Construction              | 1,055.3          | 1,203.8          | 14              | Continuous improvement in operational efficiency and satisfactory job progress                                                         |
|               | Total                     | 3,697.6          | 3,509.6          | (5)             |                                                                                                                                        |
|               | Environment               | 494.1            | 629.0            | 27 🗸            | One-off FV gain from SUEZ NWS' restructuring of a JV                                                                                   |
|               | Logistics                 | 654.6            | 650.6            | (1)             | Cancellation of CUIRC's special<br>settlement policy and reduction of AOP<br>contribution from the two Tianjin ports                   |
| Strategic     | Facilities Management     | (73.1)           | (393.4)          | (438)           | HKCEC higher royalty and provision for<br>committed CAPEX     GHK ramp up period operating loss<br>narrowed                            |
| Portfolio     | Transport                 | 157.6            | (10.1)           | (106)           | <ul><li>Rising operating pressures of Free Duty</li><li>Delay in bus fare adjustment and</li></ul>                                     |
|               | Strategic Investments     | 301.1            | 321.7            | 7               | escalating operating costs • Steady AOP contribution from New World First Ferry                                                        |
|               | Total                     | 1,534.3          | 1,197.8          | (22)            |                                                                                                                                        |
| Grand Total A | OP                        | 5,231.9          | 4,707.4          | (10)            |                                                                                                                                        |
|               |                           |                  |                  |                 |                                                                                                                                        |