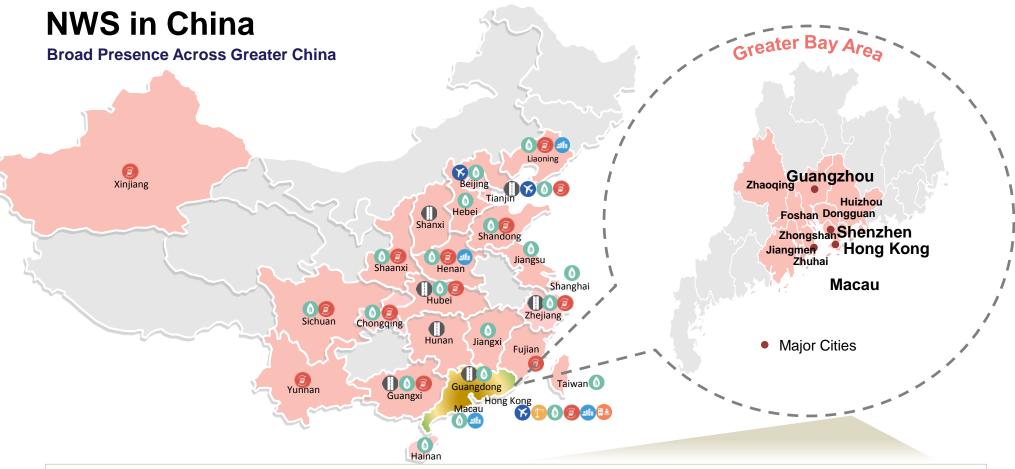

#### **Environment**

- 117 projects in 48 cities across Greater China through SUEZ NWS and Derun Environment
- Water and wastewater treatment, sludge treatment, waste collection and treatment, waste to energy, landfills, environmental remediation, design, engineering and procurement services
- Expanded into European solar power platform during FY2019

#### **Presence in Greater Bay Area**

Total Length: Approx. 320 km

Total Average Daily Traffic Flow: Over 1.1M

• Platforms set up in HK and Tianjin Dongjiang Free Trade Port Zone

SUEZ NWS projects located in GBA: HK, Macau, Shenzhen, Zhongshan, Zhuhai

• Water & Wastewater treatment (8), Sludge incineration (1), Waste projects (21)