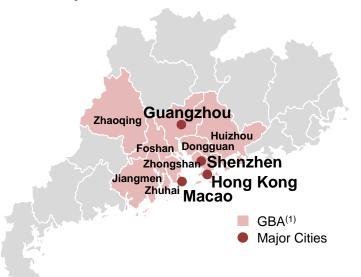

#### **Presence in Greater Bay Area**

Total Length: Approx. 320 km

Total Average Daily Traffic Flow: Over 1.1M

• Platforms set up in HK and Tianjin Dongjiang Free Trade Port Zone

SUEZ NWS projects located in GBA: HK, Macau, Shenzhen, Zhongshan, Zhuhai