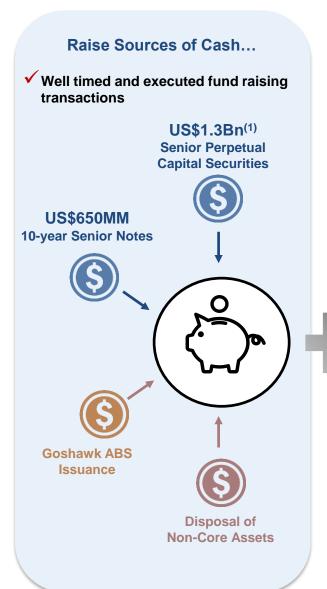

#### **NWS Financial Policy**

- Ample cash on balance sheet with HK\$15.1Bn as at 30 Jun 2019
- Prudent financial policy and well managed maturity profile allow NWS to maintain financial flexibility for operations, potential investments and growth plans
- Well supported by local and international banks with approx. HK\$12.4Bn of unutilized committed banking facilities as at 30 Jun 2019

#### Current leverage as of 30 Jun 2019

Actively optimizing our balance sheet with prudent financial policy – recent issuance of a US\$1.0Bn Senior Perpetual Capital Securities in Jan 2019 and US\$300MM in Jul 2019, US\$650MM 10-year Senior Notes in Jun 2019