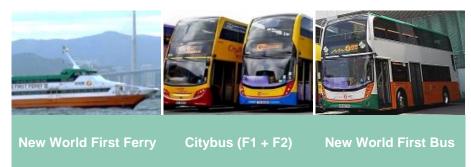

#### **Transport**

- New World First Bus
- Citybus
- ➤ New World First Ferry

#### Citybus, New World First Bus and New World First Ferry

• Key bus routes from heart of HK to airport, ferry terminal and most of the key ports / border control points leading to GBA