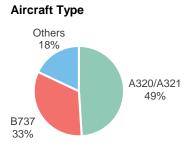

#### **Aviation**

 Goshawk Aviation Limited provides commercial aircraft leasing and management services

### **Disposal of Non-Core Assets**

- Hunan Sui-Yue Expressway
- Hunan Changliu Expressway<sup>(1)</sup>

- Goshawk acquired Sky Aviation (fleet size increased to 223 aircraft<sup>(2)</sup>)
- Inaugural Asset-Backed Securities
   ("ABS") Issuance of US\$643.6 million