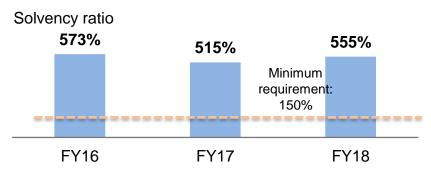

th Rating (IFSR)
(Outlook: Positive)

#### **Premium Product Offerings**





Source: FTLife Company Information, 10Life

Notes

1. Assuming the insured is male, age 35, non-smoker



Source: FTLife Company Information, 10Life

### Superior and Sustainable Growth

- FTLife has achieved outstanding new business growth, with APE growth outperforming the overall industry from 2016 to 2018. Strong sale of high savings products and health and critical illness products has contributed to the increase in GWP
- · While achieving superior business growth, FTLife maintained adequate solvency margin to support sustainable development

### Gross Written Premiums<sup>(1)</sup> ("GWP")



#### Above-industry APE Growth<sup>(2)</sup>



#### **Expanding Net Income**



#### **Adequate Solvency Margin**



Source: FTLife Company Information, HKIA Long Term Business Statistics

#### Notes

- 1. GWP excludes premiums from investment contracts
- 2. APE includes investment linked business
- 3. Annual APE market ranking based on the HK Insurance Authority ("HKIA") statistics



#### Focus on Value Creation

• FTLife has been focusing on quality and value growth and achieved expanding margins. VONB achieved a remarkable annual growth rate of 74% from 2017 to 2018









Source: FTLife Company Information, audited report of FTL Asia Holdings Limited

2. Adjusted for the undertakings as agreed in the SPA



<sup>1.</sup> Due to limited disclosure, net asset value and embedded value of FTL Asia Holdings Limited (formerly Ageas Asia Holdings Limited, the target company acquired by JD, and the indi