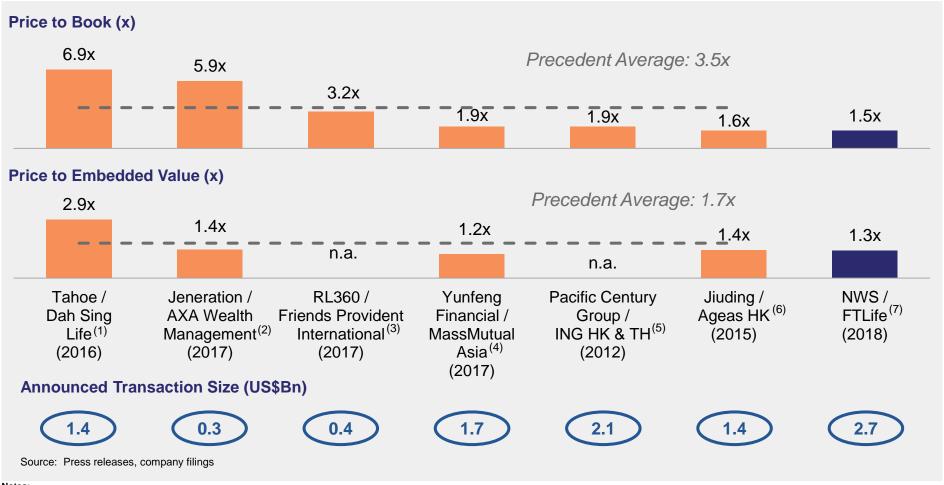

wth of 74%, with expanding VONB margins from 26% in 2017 to 31% in 2018

#### Future Strategy

 Continue to focus on key strategic initiatives, upgrading existing products while tapping into Voluntary Health Insurance Scheme (VHIS) market, upgrading and transforming both technology systems and business processes, and fully collaborate with NWS and the whole New World Group to realize strong synergies

Refer to Page 37

#### Notes:

- 1. Please refer to the "Letter from the Board" and the "Unaudited Pro Forma Financial Information of the Enlarged Group" section in the Circular for details; taking into account of the adjustments as agreed in the SPA
- 2. Assuming US\$HK\$ = 7.8460 (as at 24 Jan 2019)



Refer to Page 33-36

### **Attractive Valuation Compared to Precedent Insurance Deals**



#### Notes:

- 1. Based on consideration of HK\$10.6Bn, total net asset value of HK\$1,366MM for DSLA, HK\$18MM for DSIS, HK\$161MM for MLIC, and carrying value (by definition is similar to embedded value) of HK\$3,489MM for DSLA, HK\$18MM for DSIS, HK\$191MM for MLIC, per Dah Sing Financial Hldgs announcement dated 2 Jun 2016
- 2. Based on consideration of HK\$2.2Bn, shareholders' equity of HK\$376MM as of 2016YE per AXA WM 2016 annual accounts, and price to embedded value multiple of 1.4x per AXA announcement dated 22 Dec 2017
- 3. Based on consideration of GBP340MM and price to 2016 net asset value multiple of 3.2x per Aviva announcement dated 19 Jul 2017; embedded value is not available in the public domain
- 4. Based on consideration of HK\$13.1Bn, target 1H 2017 net asset value of