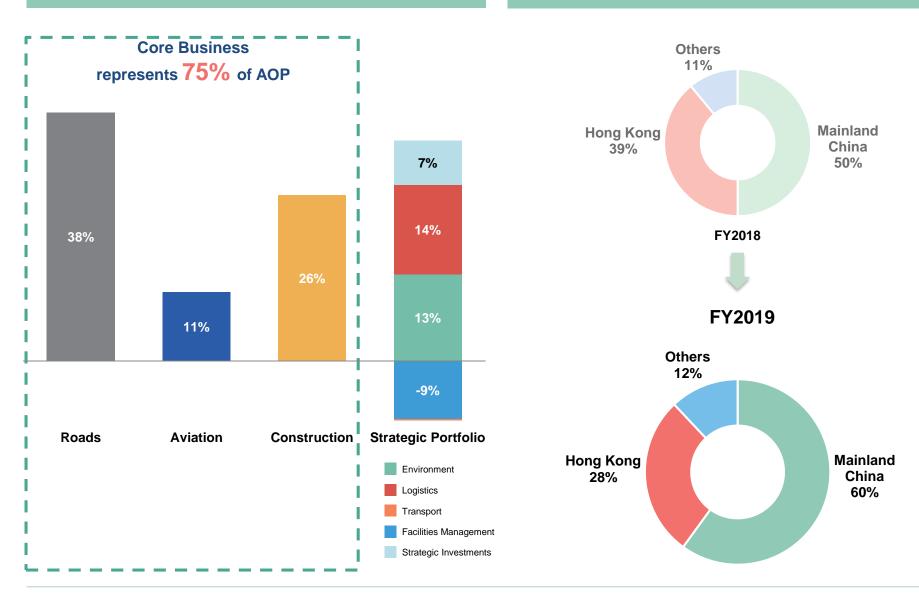

### **NWS Business at a Glance**

Core Business

#### Construction

Hip Hing Group provides professional construction services in HK

Contributes 75% to AOP – resilient recurring income with growth potential; Continue to invest in quality assets and increase stable cash flow

### **AOP** by Segment and Geography

**AOP Contribution by Segment** 

#### **AOP Contribution by Geography**