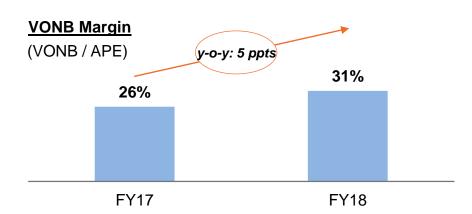

as contributed to the increase in GWP
- · While achieving superior business growth, FTLife maintained adequate solvency margin to support sustainable development

### Gross Written Premiums<sup>(1)</sup> ("GWP")



#### Above-industry APE Growth<sup>(2)</sup>



#### **Expanding Net Income**



#### **Adequate Solvency Margin**



Source: FTLife Company Information, HKIA Long Term Business Statistics

#### Notes

- 1. GWP excludes premiums from investment contracts
- 2. APE includes investment linked business
- 3. Annual APE market ranking based on the HK Insurance Authority ("HKIA") statistics



#### Focus on Value Creation

• FTLife has been focusing on quality and value growth and achieved expanding margins. VONB achieved a remarkable annual growth rate of 74% from 2017 to 2018









Source: FTLife Company Information, audited report of FTL Asia Holdings Limited

2. Adjusted for the undertakings as agreed in the SPA



<sup>1.</sup> Due to limited disclosure, net asset value and embedded value of FTL Asia Holdings Limited (formerly Ageas Asia Holdings Limited, the target company acquired by JD, and the indirect parent of FTLife) are used.

### **Looking Forward**

Channel Development



- · Recruit high-calibre talents to expand the sales teams through various innovative platforms
- Continue to focus on key strategic initiatives in areas such as talent development, product innovation, sales and distribution management, finance and actuarial, as well as investment portfolio management

Product Innovation







Enter the market of Voluntary Health Insurance Scheme (VH