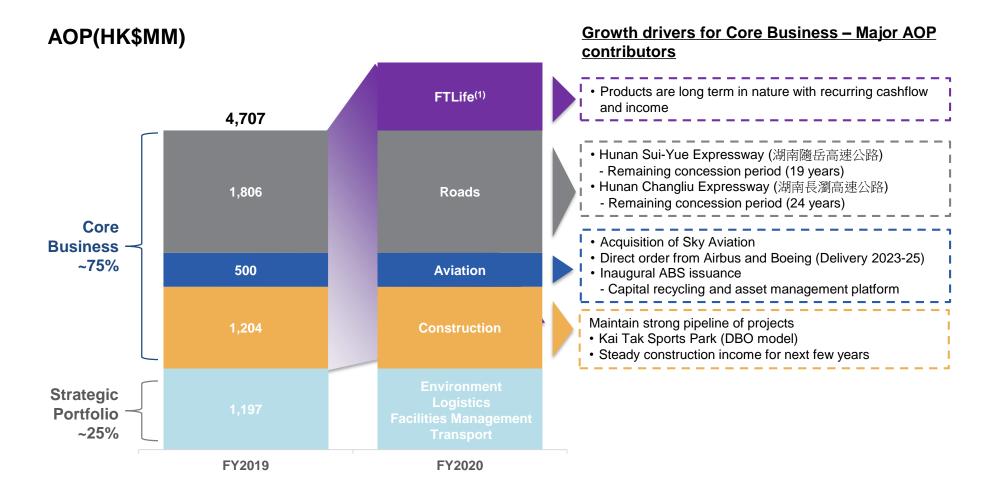

#### Construction

Hip Hing Group provides professional construction services in HK

Contributes 75% to AOP – resilient recurring income with growth potential; Continue to invest in quality assets and increase stable cash flow

### **Disposal of Non-Core Assets**

- Hunan Sui-Yue Expressway
- Hunan Changliu Expressway<sup>(1)</sup>

- Goshawk acquired Sky Aviation (fleet size increased to 223 aircraft<sup>(2)</sup>)
- Inaugural Asset-Backed Securities
   ("ABS") Issuance of US\$643.6 million

### **Performance by Segment**

|               | For the year ended 30 Jun | 2018<br>(HK\$MM) | 2019<br>(HK\$MM) | YoY<br>change % |                                                                                                                                        |
|---------------|---------------------------|------------------|------------------|-----------------|----------------------------------------------------------------------------------------------------------------------------------------|
|               | Roads                     | 1,947.1          | 1,805.5          | (7)             | Excl. exchange rate effect AOP +4%                                                                                                     |
| Core          | Aviation                  | 695.2            | 500.3            | (28)            | BCIA reclassification     Mark-to-market ("MTM") loss on interest rate swap contracts     One-off acquisition expenses of Sky Aviation |
| Business      | Construction              | 1,055.3          | 1,203.8          | 14              | Continuous improvement in operational efficiency and satisfactory job progress                                                         |
|               | Total                     | 3,697.6          | 3,509.6          | (5)             |                                                                                                                                        |
|               | Environment               | 494.1            | 629.0            | 27 🗸            | One-off FV gain from SUEZ NWS' restructuring of a JV                                                                                   |
|               | Logistics                 | 654.6            | 650.6            | (1)             | Cancellation of CUIRC's special<br>settlement policy and reduction of AOP<br>contribution from the two Tianjin ports                   |
| Strategic     | Facilities Management     | (73.1)           | (393.4)          | (438)           | HKCEC higher royalty and provision for<br>committed CAPEX     GHK ramp up period operating loss<br>narrowed                            |
| Portfolio     | Transport                 | 157.6            | (10.1)           | (106)           | <ul><li>Rising operating pressures of Free Duty</li><li>Delay in bus fare adjustment and</li></ul>                                     |
|               | Strategic Investments     | 301.1            | 321.7            | 7               | escalating operating costs • Steady AOP contribution from New World First Ferry                                                        |
|               | Total                     | 1,534.3          | 1,197.8          | (22)            |                                                                                                                                        |
| Grand Total A | OP                        | 5,231.9          | 4,707.4          | (10)            |                                                                                                                                        |
|               |                           |                  |                  |                 |                                                                                                                                        |