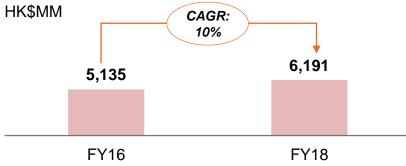

nking: #4

A- Fitch Insurer Financial Strength (IFS) Rating
(Outlook: Stable)

Baa1 Moody's Insurance Financial Strength Rating (IFSR)
(Outlook: Positive)

#### **Premium Product Offerings**





Source: FTLife Company Information, 10Life

Notes

1. Assuming the insured is male, age 35, non-smoker



Source: FTLife Company Information, 10Life

### Superior and Sustainable Growth

- FTLife has achieved outstanding new business growth, with APE growth outperforming the overall industry from 2016 to 2018. Strong sale of high savings products and health and critical illness products has contributed to the increase in GWP
- · While achieving superior business growth, FTLife maintained adequate solvency margin to support sustainable development

### Gross Written Premiums<sup>(1)</sup> ("GWP")



#### Above-industry APE Growth<sup>(2)</sup>



#### **Expanding Net Income**



#### **Adequate Solvency Margin**



Source: FTLife Company Information, HKIA Long Term Business Statistics

#### Notes

- 1. GWP excludes premiums from investment contracts
- 2. APE includes investment linked business
- 3. Annual APE market ranking based on the HK Insurance Authority ("HKIA") statistics



#### Focus on Value Creation

• FTLife has been focusing on quality and value growth and achieved expanding margins. VONB achieved a remarkable annual growth rate of 74% from 2017 to 2018









Source: FTLife Company Information, audited report of FTL Asia Holdings Limited

2. Adjusted for the undertakings as agreed in the SPA



<sup>1.</sup> Due to limited disclosure, net asset value and embedded val