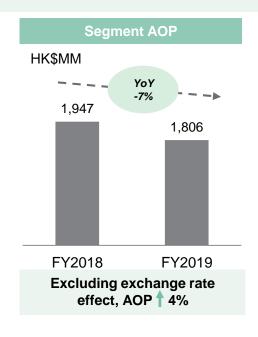

### **Performance by Segment**

|               | For the year ended 30 Jun | 2018<br>(HK\$MM) | 2019<br>(HK\$MM) | YoY<br>change % |                                                                                                                                        |
|---------------|---------------------------|------------------|------------------|-----------------|----------------------------------------------------------------------------------------------------------------------------------------|
|               | Roads                     | 1,947.1          | 1,805.5          | (7)             | Excl. exchange rate effect AOP +4%                                                                                                     |
| Core          | Aviation                  | 695.2            | 500.3            | (28)            | BCIA reclassification     Mark-to-market ("MTM") loss on interest rate swap contracts     One-off acquisition expenses of Sky Aviation |
| Business      | Construction              | 1,055.3          | 1,203.8          | 14              | Continuous improvement in operational efficiency and satisfactory job progress                                                         |
|               | Total                     | 3,697.6          | 3,509.6          | (5)             |                                                                                                                                        |
|               | Environment               | 494.1            | 629.0            | 27 🗸            | One-off FV gain from SUEZ NWS' restructuring of a JV                                                                                   |
|               | Logistics                 | 654.6            | 650.6            | (1)             | Cancellation of CUIRC's special<br>settlement policy and reduction of AOP<br>contribution from the two Tianjin ports                   |
| Strategic     | Facilities Management     | (73.1)           | (393.4)          | (438)           | HKCEC higher royalty and provision for<br>committed CAPEX     GHK ramp up period operating loss<br>narrowed                            |
| Portfolio     | Transport                 | 157.6            | (10.1)           | (106)           | <ul><li>Rising operating pressures of Free Duty</li><li>Delay in bus fare adjustment and</li></ul>                                     |
|               | Strategic Investments     | 301.1            | 321.7            | 7               | escalating operating costs • Steady AOP contribution from New World First Ferry                                                        |
|               | Total                     | 1,534.3          | 1,197.8          | (22)            |                                                                                                                                        |
| Grand Total A | OP                        | 5,231.9          | 4,707.4          | (10)            |                                                                                                                                        |
|               |                           |                  |                  |                 |                                                                                                                                        |