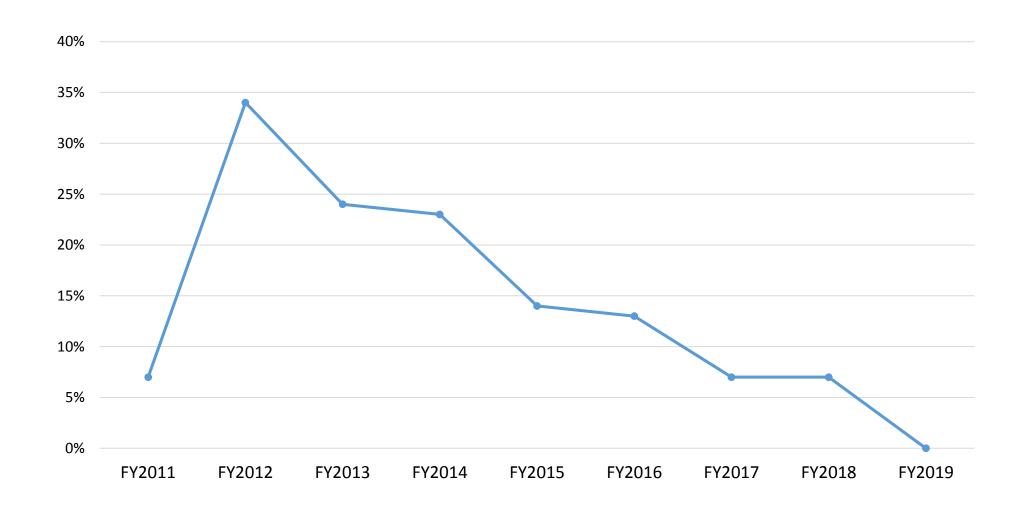

### **Financial Summary**

| For the year ended 30 Jun                          | 2018<br>(HK\$MM)        | 2019<br>(HK\$MM)              | YoY<br>change % |                                                                                  |
|----------------------------------------------------|-------------------------|-------------------------------|-----------------|----------------------------------------------------------------------------------|
| Revenue                                            | 35,114.8                | 26,833.5                      | (24)            | Disposal of Hip Seng<br>Group                                                    |
| Attributable Operating Profit (AOP) <sup>(1)</sup> | 5,231.9                 | 4,707.4                       | (10)            |                                                                                  |
| One-off exceptional gains / losses (2)             | 1,425.6                 | 318.8                         |                 | <ul> <li>In FY2018, partial<br/>disposal and<br/>remeasurement gain o</li> </ul> |
| Profit Attributable to Shareholders (PAT)          | 6,068.8                 | 4,043.2                       | (33)            | Beijing Capital Int'l Airport ("BCIA") accounted for                             |
| Basic Earnings per share (HK\$)                    | 1.56                    | 1.04                          | (33)            | HK\$1.9Bn <sup>(3)</sup> and impairment losses of HK\$600MM on three             |
| As at                                              | 30 Jun 2018<br>(HK\$MM) | As at 30 Jun 2019<br>(HK\$MM) |                 | joint ventures                                                                   |
| Total cash and bank balances                       | 6,656.6                 | 15,058.9                      |                 |                                                                                  |
| Total debt                                         | 10,174.6                | 15,069.4                      |                 |                                                                                  |
| Net debt position                                  | 3,518.0                 | 10.5                          |                 |                                                                                  |
| Net gearing ratio                                  | 7%                      | 0%                            |                 |                                                                                  |