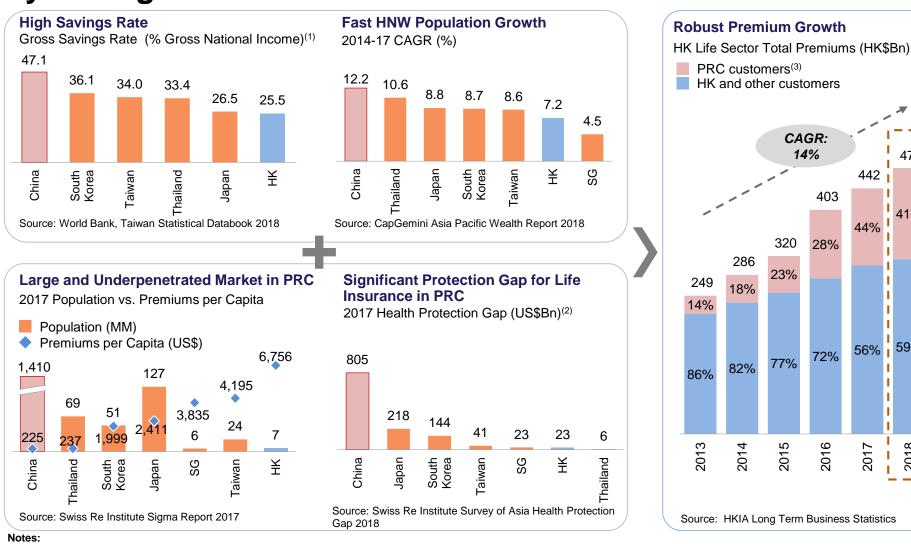

on and digitalization initiatives in all aspects of business
  - developing online distribution platforms
  - supporting customer self-servicing capability on mobile
  - optimizing back-end systems

Synergy and Collaboration



The NWS' development strategy is highly complementary with FTLife's long-term vision of "achieving long-term growth in HK, while strengthening integration with China and focusing on the Greater Bay Area"



After the completion of the transaction, FTLife will achieve synergy through collaboration with New World Group's expanding healthcare portfolio, as well as with the New World Group's well-known brand name in HK and the PRC to attract new customers



### Robust Long-term Outlook for HK Life Insurance Supported by Strong Growth Fundamentals & Structural Factors



### 2016 201 Source: HKIA Long Term Business Statistics

14%

403

28%

72%

478 I

59%

 $\infty$ 

56%

2017

- 1. 2017 data for China, HK, South Korea, Taiwan and Thailand, 2016 data for Japan; gross savings are calculated as gross national income less total consumption, plus net transfers
- 2. Estimated health protection gap based on sum of unforeseen, direct out-of-pocket healthcare expenses that cause "financial stress" to households and estimated non-treatment costs due to unaffordability per Swiss Re Institute survey
- 3. Premiums for PRC customers based on HKIA long term business statistics for direct individual business in respect of policies issued to mainland visitors, including new business single premiums and in force business annualized premiums



# Compelling Synergy Opp