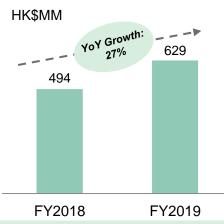

### **Performance by Segment**

|               | For the year ended 30 Jun | 2018<br>(HK\$MM) | 2019<br>(HK\$MM) | YoY<br>change % |                                                                                                                                        |
|---------------|---------------------------|------------------|------------------|-----------------|----------------------------------------------------------------------------------------------------------------------------------------|
|               | Roads                     | 1,947.1          | 1,805.5          | (7)             | Excl. exchange rate effect AOP +4%                                                                                                     |
| Core          | Aviation                  | 695.2            | 500.3            | (28)            | BCIA reclassification     Mark-to-market ("MTM") loss on interest rate swap contracts     One-off acquisition expenses of Sky Aviation |
| Business      | Construction              | 1,055.3          | 1,203.8          | 14              | Continuous improvement in operational efficiency and satisfactory job progress                                                         |
|               | Total                     | 3,697.6          | 3,509.6          | (5)             |                                                                                                                                        |
|               | Environment               | 494.1            | 629.0            | 27 🗸            | One-off FV gain from SUEZ NWS' restructuring of a JV                                                                                   |
|               | Logistics                 | 654.6            | 650.6            | (1)             | Cancellation of CUIRC's special<br>settlement policy and reduction of AOP<br>contribution from the two Tianjin ports                   |
| Strategic     | Facilities Management     | (73.1)           | (393.4)          | (438)           | HKCEC higher royalty and provision for<br>committed CAPEX     GHK ramp up period operating loss<br>narrowed                            |
| Portfolio     | Transport                 | 157.6            | (10.1)           | (106)           | <ul><li>Rising operating pressures of Free Duty</li><li>Delay in bus fare adjustment and</li></ul>                                     |
|               | Strategic Investments     | 301.1            | 321.7            | 7               | escalating operating costs • Steady AOP contribution from New World First Ferry                                                        |
|               | Total                     | 1,534.3          | 1,197.8          | (22)            |                                                                                                                                        |
| Grand Total A | OP                        | 5,231.9          | 4,707.4          | (10)            |                                                                                                                                        |
|               |                           |                  |                  |                 |                                                                                                                                        |