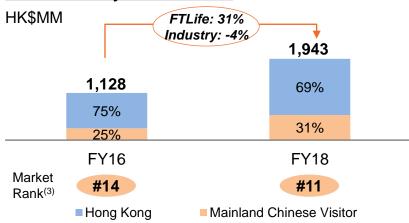

IFS) Rating
(Outlook: Stable)

Baa1 Moody's Insurance Financial Strength Rating (IFSR)
(Outlook: Positive)

#### **Premium Product Offerings**





Source: FTLife Company Information, 10Life

Notes

1. Assuming the insured is male, age 35, non-smoker



Source: FTLife Company Information, 10Life

### Superior and Sustainable Growth

- FTLife has achieved outstanding new business growth, with APE growth outperforming the overall industry from 2016 to 2018. Strong sale of high savings products and health and critical illness products has contributed to the increase in GWP
- · While achieving superior business growth, FTLife maintained adequate solvency margin to support sustainable development

### Gross Written Premiums<sup>(1)</sup> ("GWP")



#### Above-industry APE Growth<sup>(2)</sup>



#### **Expanding Net Income**



#### **Adequate Solvency Margin**



Source: FTLife Company Information, HKIA Long Term Business Statistics

#### Notes

- 1. GWP excludes premiums from investment contracts
- 2. APE includes investment linked business
- 3. Annual APE market ranking based on the HK Insurance Authority ("HKIA") statistics



#### Focus on Value Creation

• FTLife has been focusing on quality and value growth and achieved expanding margins. VONB achieved a remarkable annual growth rate of 74% from 2017 to 2018









Source: FTLife Company Information, audited report of FTL Asia Holdings Limited

2. Adjusted for the undertakings as agreed in the SPA



<sup>1.</sup> Due to limited disclosure, net asset value and embedded value of FTL Asia Holdings Limited (formerly Ageas