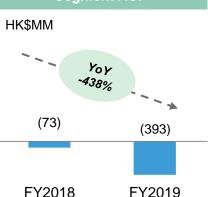

### **Performance by Segment**

|               | For the year ended 30 Jun | 2018<br>(HK\$MM) | 2019<br>(HK\$MM) | YoY<br>change % |                                                                                                                                        |
|---------------|---------------------------|------------------|------------------|-----------------|----------------------------------------------------------------------------------------------------------------------------------------|
|               | Roads                     | 1,947.1          | 1,805.5          | (7)             | Excl. exchange rate effect AOP +4%                                                                                                     |
| Core          | Aviation                  | 695.2            | 500.3            | (28)            | BCIA reclassification     Mark-to-market ("MTM") loss on interest rate swap contracts     One-off acquisition expenses of Sky Aviation |
| Business      | Construction              | 1,055.3          | 1,203.8          | 14              | Continuous improvement in operational efficiency and satisfactory job progress                                                         |
|               | Total                     | 3,697.6          | 3,509.6          | (5)             |                                                                                                                                        |
|               | Environment               | 494.1            | 629.0            | 27 🗸            | One-off FV gain from SUEZ NWS' restructuring of a JV                                                                                   |
|               | Logistics                 | 654.6            | 650.6            | (1)             | Cancellation of CUIRC's special<br>settlement policy and reduction of AOP<br>contribution from the two Tianjin ports                   |
| Strategic     | Facilities Management     | (73.1)           | (393.4)          | (438)           | HKCEC higher royalty and provision for<br>committed CAPEX     GHK ramp up period operating loss<br>narrowed                            |
| Portfolio     | Transport                 | 157.6            | (10.1)           | (106)           | <ul><li>Rising operating pressures of Free Duty</li><li>Delay in bus fare adjustment and</li></ul>                                     |
|               | Strategic Investments     | 301.1            | 321.7            | 7               | escalating operating costs • Steady AOP contribution from New World First Ferry                                                        |
|               | Total                     | 1,534.3          | 1,197.8          | (22)            |                                                                                                                                        |
| Grand Total A | OP                        | 5,231.9          | 4,707.4          | (10)            |                                                                                                                                        |
|               |                           |                  |                  |                 |                                                                                                                                        |