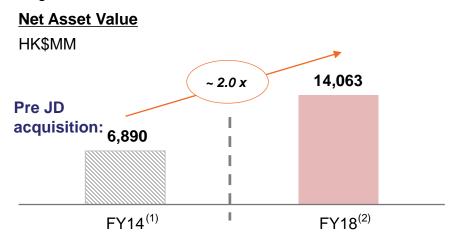

ucts has contributed to the increase in GWP
- · While achieving superior business growth, FTLife maintained adequate solvency margin to support sustainable development

### Gross Written Premiums<sup>(1)</sup> ("GWP")



#### Above-industry APE Growth<sup>(2)</sup>



#### **Expanding Net Income**



#### **Adequate Solvency Margin**



Source: FTLife Company Information, HKIA Long Term Business Statistics

#### Notes

- 1. GWP excludes premiums from investment contracts
- 2. APE includes investment linked business
- 3. Annual APE market ranking based on the HK Insurance Authority ("HKIA") statistics



#### Focus on Value Creation

• FTLife has been focusing on quality and value growth and achieved expanding margins. VONB achieved a remarkable annual growth rate of 74% from 2017 to 2018









Source: FTLife Company Information, audited report of FTL Asia Holdings Limited

2. Adjusted for the undertakings as agreed in the SPA



<sup>1.</sup> Due to limited disclosure, net asset value and embedded value of FTL Asia Holdings Limited (formerly Ageas Asia Holdings Limited, the target company acquired by JD, and the indirect parent of FTLife) are used.

### **Looking Forward**

Channel Development



- · Recruit high-calibre talents to expand the sales teams through various innovative platforms
- Continue to focus on key strategic initiatives in areas such as talent development, product innovation, sales and distribution management, finance and actuarial, as well as investment portfolio management

Product Innovation







Enter the market of Voluntary Health Insurance Sche