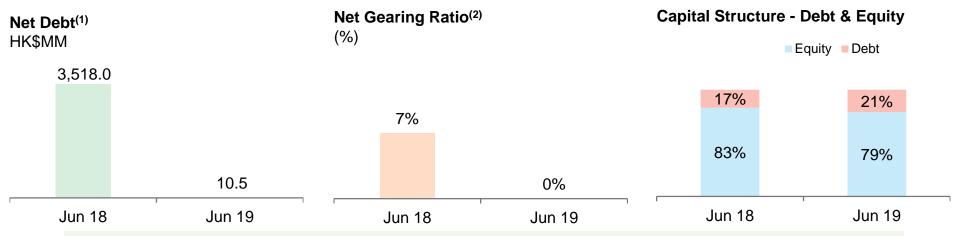

### **Financial Summary**

| For the year ended 30 Jun                          | 2018<br>(HK\$MM)        | 2019<br>(HK\$MM)              | YoY<br>change % |                                                                                  |
|----------------------------------------------------|-------------------------|-------------------------------|-----------------|----------------------------------------------------------------------------------|
| Revenue                                            | 35,114.8                | 26,833.5                      | (24)            | Disposal of Hip Seng<br>Group                                                    |
| Attributable Operating Profit (AOP) <sup>(1)</sup> | 5,231.9                 | 4,707.4                       | (10)            |                                                                                  |
| One-off exceptional gains / losses (2)             | 1,425.6                 | 318.8                         |                 | <ul> <li>In FY2018, partial<br/>disposal and<br/>remeasurement gain o</li> </ul> |
| Profit Attributable to Shareholders (PAT)          | 6,068.8                 | 4,043.2                       | (33)            | Beijing Capital Int'l Airport ("BCIA") accounted for                             |
| Basic Earnings per share (HK\$)                    | 1.56                    | 1.04                          | (33)            | HK\$1.9Bn <sup>(3)</sup> and impairment losses of HK\$600MM on three             |
| As at                                              | 30 Jun 2018<br>(HK\$MM) | As at 30 Jun 2019<br>(HK\$MM) |                 | joint ventures                                                                   |
| Total cash and bank balances                       | 6,656.6                 | 15,058.9                      |                 |                                                                                  |
| Total debt                                         | 10,174.6                | 15,069.4                      |                 |                                                                                  |
| Net debt position                                  | 3,518.0                 | 10.5                          |                 |                                                                                  |
| Net gearing ratio                                  | 7%                      | 0%                            |                 |                                                                                  |

#### **NWS Financial Policy**

- Ample cash on balance sheet with HK\$15.1Bn as at 30 Jun 2019
- Prudent financial policy and well managed maturity profile allow NWS to maintain financial flexibility for operations, potential investments and growth plans
- Well supported by local and international banks with approx. HK\$12.4Bn of unutilized committed banking facilities as at 30 Jun 2019

#### Current leverage as of 30 Jun 2019

Actively optimizing our balance sheet with prudent financial policy – recent issuance of a US\$1.0Bn Senior Perpetual Capital Securities in Jan 2019 and US\$300MM in Jul 2019, US\$650MM 10-year Senior Notes in Jun 2019