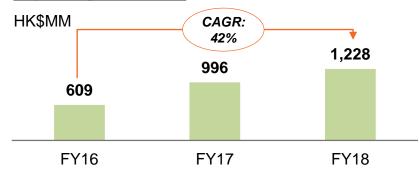

a1 Moody's Insurance Financial Strength Rating (IFSR)
(Outlook: Positive)

#### **Premium Product Offerings**





Source: FTLife Company Information, 10Life

Notes

1. Assuming the insured is male, age 35, non-smoker



Source: FTLife Company Information, 10Life

### Superior and Sustainable Growth

- FTLife has achieved outstanding new business growth, with APE growth outperforming the overall industry from 2016 to 2018. Strong sale of high savings products and health and critical illness products has contributed to the increase in GWP
- · While achieving superior business growth, FTLife maintained adequate solvency margin to support sustainable development

### Gross Written Premiums<sup>(1)</sup> ("GWP")



#### Above-industry APE Growth<sup>(2)</sup>



#### **Expanding Net Income**



#### **Adequate Solvency Margin**



Source: FTLife Company Information, HKIA Long Term Business Statistics

#### Notes

- 1. GWP excludes premiums from investment contracts
- 2. APE includes investment linked business
- 3. Annual APE market ranking based on the HK Insurance Authority ("HKIA") statistics



#### Focus on Value Creation

• FTLife has been focusing on quality and value growth and achieved expanding margins. VONB achieved a remarkable annual growth rate of 74% from 2017 to 2018









Source: FTLife Company Information, audited report of FTL Asia Holdings Limited

2. Adjusted for the undertakings as agreed in the SPA



<sup>1.</sup> Due to limited disclosure, net asset value and embedded value of FTL Asia Holdings Limited (formerly Ageas Asia Holdings Limited, the target