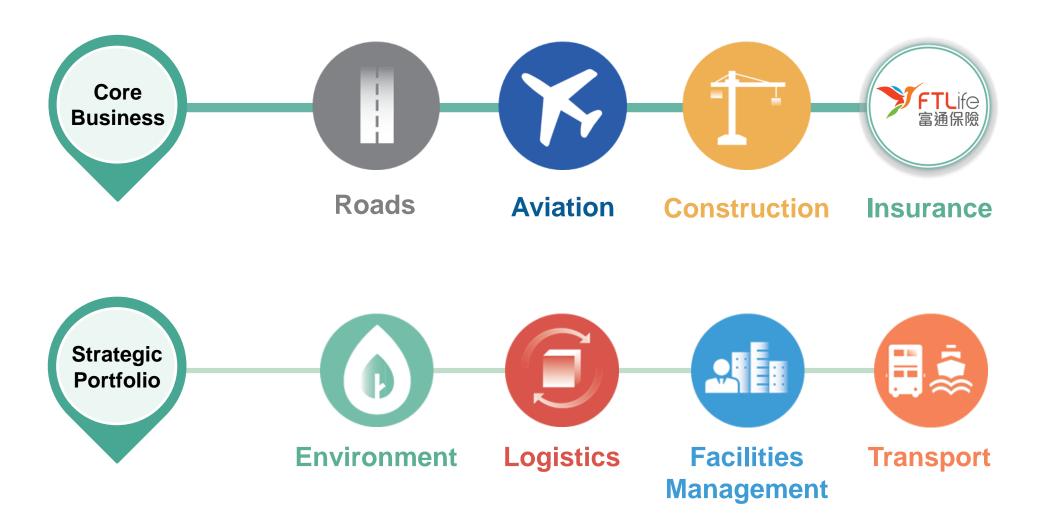

### **NWS Business at a Glance**

Core Business

#### Roads

> 15 toll roads in the PRC (total length of c.700 km)

#### **Aviation**

 Goshawk Aviation Limited provides commercial aircraft leasing and management services

#### Construction

Hip Hing Group provides professional construction services in HK

Contributes 75% to AOP – resilient recurring income with growth potential; Continue to invest in quality assets and increase stable cash flow

Strategic Portfolio

#### **Environment**

- 117 projects in 48 cities across Greater China through SUEZ NWS and Derun Environment
- Water and wastewater treatment, sludge treatment, waste collection and treatment, waste to energy, landfills, environmental remediation, design, engineering and procurement services
- Expanded into European solar power platform during FY2019

#### **Logistics**

- > ATL Logistics Centre in HK
- Pivotal rail container terminal network across the PRC through China United Int'l Rail Containers ("CUIRC")
- Port in Xiamen

#### **Facilities Management**

- Operation and management of HK Convention and Exhibition Centre
- Gleneagles HK Hospital ("GHK")
- Free Duty shops

#### **Transport**

- New World First Bus
- Citybus
- ➤ New World First Ferry