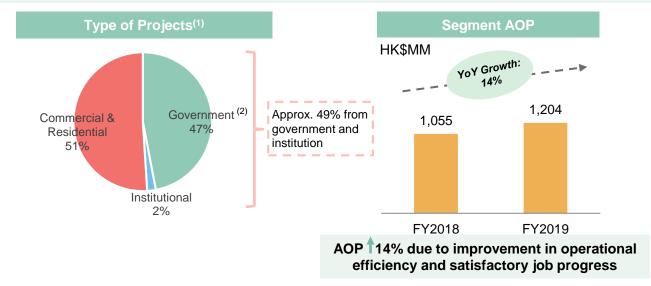

#### Construction

Hip Hing Group provides professional construction services in HK

Contributes 75% to AOP – resilient recurring income with growth potential; Continue to invest in quality assets and increase stable cash flow

### **Performance by Segment**

|               | For the year ended 30 Jun | 2018<br>(HK\$MM) | 2019<br>(HK\$MM) | YoY<br>change % |                                                                                                                                        |
|---------------|---------------------------|------------------|------------------|-----------------|----------------------------------------------------------------------------------------------------------------------------------------|
|               | Roads                     | 1,947.1          | 1,805.5          | (7)             | Excl. exchange rate effect AOP +4%                                                                                                     |
| Core          | Aviation                  | 695.2            | 500.3            | (28)            | BCIA reclassification     Mark-to-market ("MTM") loss on interest rate swap contracts     One-off acquisition expenses of Sky Aviation |
| Business      | Construction              | 1,055.3          | 1,203.8          | 14              | Continuous improvement in operational efficiency and satisfactory job progress                                                         |
|               | Total                     | 3,697.6          | 3,509.6          | (5)             |                                                                                                                                        |
|               | Environment               | 494.1            | 629.0            | 27 🗸            | One-off FV gain from SUEZ NWS' restructuring of a JV                                                                                   |
|               | Logistics                 | 654.6            | 650.6            | (1)             | Cancellation of CUIRC's special<br>settlement policy and reduction of AOP<br>contribution from the two Tianjin ports                   |
| Strategic     | Facilities Management     | (73.1)           | (393.4)          | (438)           | HKCEC higher royalty and provision for<br>committed CAPEX     GHK ramp up period operating loss<br>narrowed                            |
| Portfolio     | Transport                 | 157.6            | (10.1)           | (106)           | <ul><li>Rising operating pressures of Free Duty</li><li>Delay in bus fare adjustment and</li></ul>                                     |
|               | Strategic Investments     | 301.1            | 321.7            | 7               | escalating operating costs • Steady AOP contribution from New World First Ferry                                                        |
|               | Total                     | 1,534.3          | 1,197.8          | (22)            |                                                                                                                                        |
| Grand Total A | OP                        | 5,231.9          | 4,707.4          | (10)            |                                                                                                                                        |
|               |                           |                  |                  |                 |                                                                                                                                        |