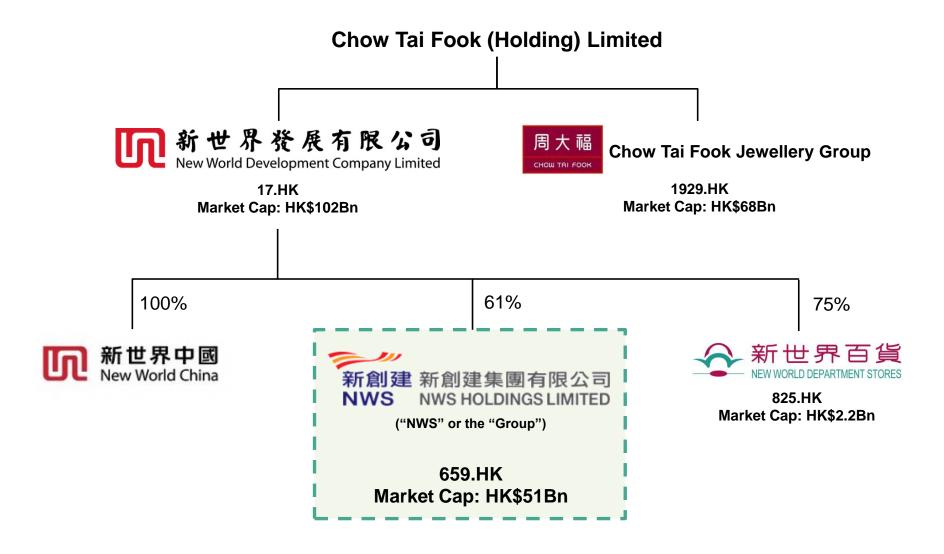

# **NWS Holdings Limited**

FY2019 Annual Results

Analyst Presentation 24 September 2019

### **Table of Contents**

| NWS Business Overview                | Section 1  |
|--------------------------------------|------------|
| FY2019 Financial Summary             | Section 2  |
| Business Segment Overview and Update | Section 3  |
| NWS Core Competencies                | Section 4  |
|                                      |            |
| Appendices                           |            |
| Acquisition of FTLife                | Appendix A |
| Detailed Financial Statements        | Appendix B |
| Historical Net Gearing Ratio         | Appendix C |



# Section 1

### **NWS Business Overview**



### **NWS Corporate Structure**





### **NWS Business at a Glance**

Core Business



#### Roads

> 15 toll roads in the PRC (total length of c.700 km)



#### **Aviation**

 Goshawk Aviation Limited provides commercial aircraft leasing and management services



#### Construction

Hip Hing Group provides professional construction services in HK

Contributes 75% to AOP – resilient recurring income with growth potential; Continue to invest in quality assets and increase stable cash flow

Strategic Portfolio



#### **Environment**

- 117 projects in 48 cities across Greater China through SUEZ NWS and Derun Environment
- Water and wastewater treatment, sludge treatment, waste collection and treatment, waste to energy, landfills, environmental remediation, design, engineering and procurement services
- Expanded into Europe