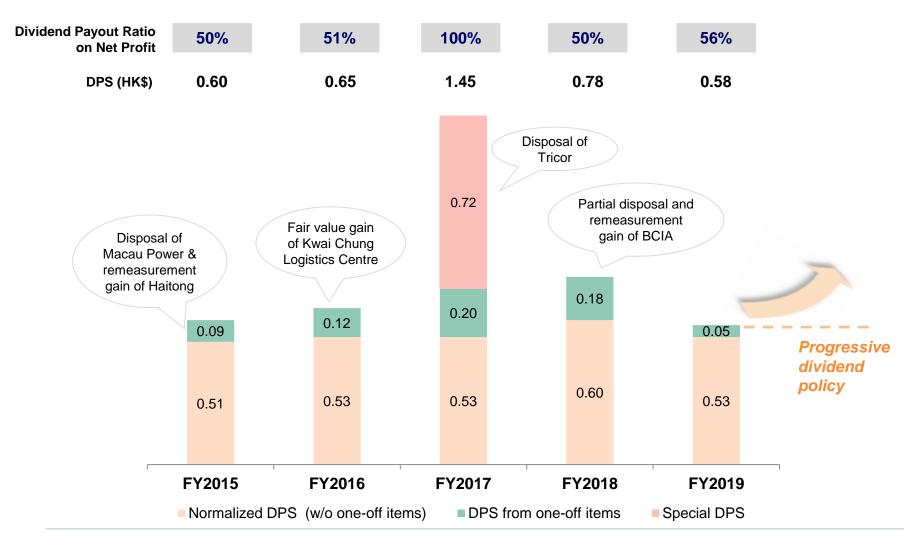

### **Financial Summary**

| For the year ended 30 Jun                          | 2018<br>(HK\$MM)        | 2019<br>(HK\$MM)              | YoY<br>change % |                                                                                  |
|----------------------------------------------------|-------------------------|-------------------------------|-----------------|----------------------------------------------------------------------------------|
| Revenue                                            | 35,114.8                | 26,833.5                      | (24)            | Disposal of Hip Seng<br>Group                                                    |
| Attributable Operating Profit (AOP) <sup>(1)</sup> | 5,231.9                 | 4,707.4                       | (10)            |                                                                                  |
| One-off exceptional gains / losses (2)             | 1,425.6                 | 318.8                         |                 | <ul> <li>In FY2018, partial<br/>disposal and<br/>remeasurement gain o</li> </ul> |
| Profit Attributable to Shareholders (PAT)          | 6,068.8                 | 4,043.2                       | (33)            | Beijing Capital Int'l Airport ("BCIA") accounted for                             |
| Basic Earnings per share (HK\$)                    | 1.56                    | 1.04                          | (33)            | HK\$1.9Bn <sup>(3)</sup> and impairment losses of HK\$600MM on three             |
| As at                                              | 30 Jun 2018<br>(HK\$MM) | As at 30 Jun 2019<br>(HK\$MM) |                 | joint ventures                                                                   |
| Total cash and bank balances                       | 6,656.6                 | 15,058.9                      |                 |                                                                                  |
| Total debt                                         | 10,174.6                | 15,069.4                      |                 |                                                                                  |
| Net debt position                                  | 3,518.0                 | 10.5                          |                 |                                                                                  |
| Net gearing ratio                                  | 7%                      | 0%                            |                 |                                                                                  |