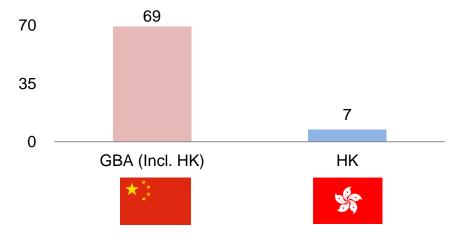

#### **Presence in Greater Bay Area**

Total Length: Approx. 320 km

Total Average Daily Traffic Flow: Over 1.1M

• Platforms set up in HK and Tianjin Dongjiang Free Trade Port Zone

SUEZ NWS projects located in GBA: HK, Macau, Shenzhen, Zhongshan, Zhuhai