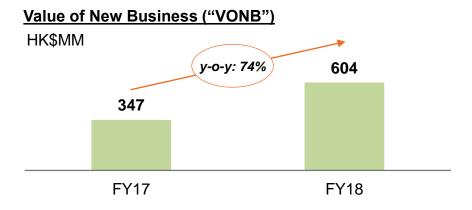

has contributed to the increase in GWP
- · While achieving superior business growth, FTLife maintained adequate solvency margin to support sustainable development

### Gross Written Premiums<sup>(1)</sup> ("GWP")



#### Above-industry APE Growth<sup>(2)</sup>



#### **Expanding Net Income**



#### **Adequate Solvency Margin**



Source: FTLife Company Information, HKIA Long Term Business Statistics

#### Notes

- 1. GWP excludes premiums from investment contracts
- 2. APE includes investment linked business
- 3. Annual APE market ranking based on the HK Insurance Authority ("HKIA") statistics



#### Focus on Value Creation

• FTLife has been focusing on quality and value growth and achieved expanding margins. VONB achieved a remarkable annual growth rate of 74% from 2017 to 2018









Source: FTLife Company Information, audited report of FTL Asia Holdings Limited

2. Adjusted for the undertakings as agreed in the SPA



<sup>1.</sup> Due to limited disclosure, net asset value and embedded value of FTL Asia Holdings Limited (formerly Ageas Asia Holdings Limited, the target company acquired by JD, and the indirect parent of FTLife) are used.

### **Looking Forward**

Channel Development



- · Recruit high-calibre talents to expand the sales teams through various innovative platforms
- Continue to focus on key strategic initiatives in areas such as talent development, product innovation, sales and distribution management, finance and actuarial, as well as investment portfolio management

Product Innovation







Enter the market of Voluntary Health Insurance Scheme (