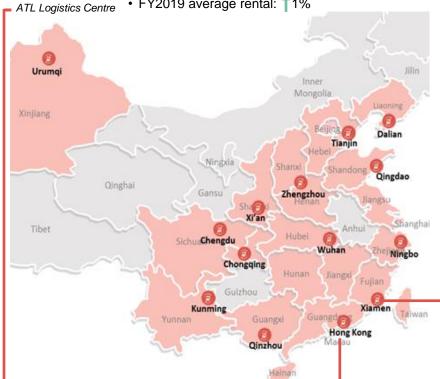

#### **Logistics**

- > ATL Logistics Centre in HK
- Pivotal rail container terminal network across the PRC through China United Int'l Rail Containers ("CUIRC")
- Port in Xiamen

#### **China United International Rail Containers**

· Guangzhou terminal at construction preparation stage

· Largest multi-level logistics centre with ramp access in the world