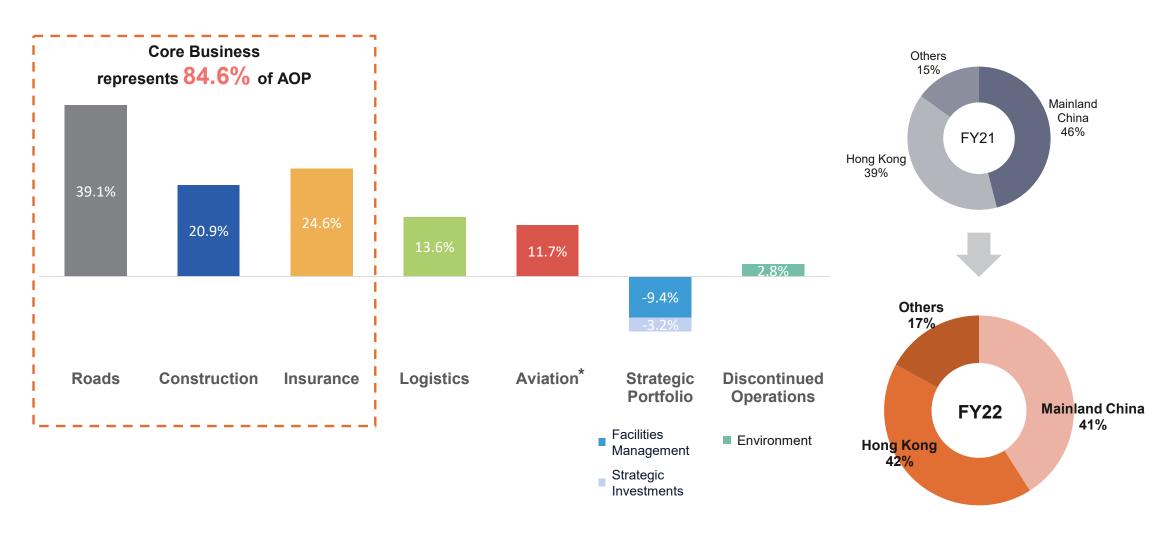

#### **Contribution to Group's AOP in FY2022**

<sup>\*</sup> Aviation – only 11 months contribution & pending completion of disposal of Goshawk Management Limited

#### Notes:

<sup>1.</sup> Excl. Disposed/Held-for-Sale Assets (Environment segment, Xiamen Container Terminal Group & Transport segment) & Wai Kee

<sup>2.</sup> Construction segment excl. Wai Kee

<sup>3.</sup> Logistics segment excl. Xiamen Container Terminal Group