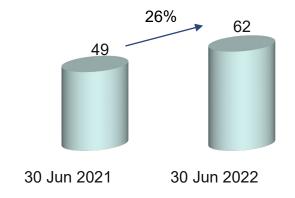

# **Prime Contractor Defying Challenges with Sanguine Outlook**

Kai Tak Sports Park (3D Rendering

- Hip Hing Group AOP +4% to HK\$834.5M yoy, mainly due to increase in profit recognition of govt projects with price fluctuation clauses
- No. of new tenders offering in market continued to rise FY22 New contract awarded to Hip Hing Group: HK\$23.8Bn<sup>1</sup> (+239% yoy)
- Contracts on hand: c.HK\$62.2Bn (+26% yoy) Backlog: c.HK\$37.1Bn (+31% yoy)
- Type of projects (as at 30 Jun 2022)
  - √ 69% Private (both commercial and residential)²
  - √ 31% Government<sup>3</sup> & Institution