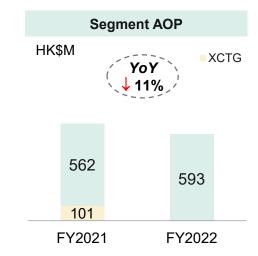

Lack of profit contribution from XCTG after its reclassification to asset heldfor-sale as at 30 Jun 2021

Excl. XCTG, AOP ↑5% yoy

#### CUIRC grew remarkably

- AOP +16% yoy, fuelled by service diversification, strong demand for cross-border logistics and sound operating network
- Throughput continued to improve by 4% yoy in 2H FY22 (vs. 1H FY22 -8% yoy) despite resurgence of COVID-19 & geopolitical tension. Overall throughput drop in FY22 narrowed to 2% yoy to 4.8M TEUs
- Bright outlook drives continuous expansion
- √ New Guangzhou terminal commenced operation in late Dec 2021
- ✓ Doubling of handling capacity of Wuhan terminal was completed in 1H FY22
- ✓ Doubling of handling capacity of Zhengzhou terminal capacity to be completed in 1H FY23
- √ Xi'an terminal's handling capacity expansion is underway.
- Building an ecosystem within Logistics, synergies generated will benefit the whole segment
  - Along with newly acquired logistics properties, ATL, CUIRC & other logistics-related investments including ANE (Cayman) Inc.<sup>1</sup> and Worldex (全球捷運)<sup>2</sup>