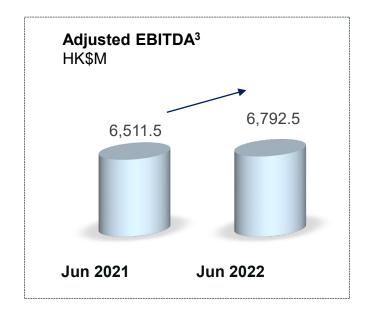

#### **Current leverage as of 30 Jun 2022**

- 1. Net debt defined as total debt less cash and bank balances and short-term deposits
- 2. Net gearing ratio defined as net debt divided by total equity
- 3. Adjusted EBITDA is calculated as operating profit excluding depreciation/amortization and other non-cash items, plus dividends received from associated companies and joint ventures, and any other relevant adjustments.

# **Financial Highlights**

| For the year ended 30 June                       | 2021<br>(HK\$M)<br>(restated) | 2022<br>(HK\$M) | YoY<br>change % |    |
|--------------------------------------------------|-------------------------------|-----------------|-----------------|----|
| Revenue <sup>1</sup>                             | 28,197                        | 31,139          | <b>†</b> 1      | 0  |
| Attributable Operating Profit (AOP) <sup>2</sup> | 5,249                         | 4,371           | ↓ 1             | 7  |
| Core Business                                    | 4,247                         | 4,209           | ţ               | 1  |
| Strategic Portfolio                              | 1,002                         | 162             | ↓ 8             | 4  |
| Non-operating gains/(losses) <sup>3</sup>        | (2,612)                       | (1,573)         |                 | 1  |
| Finance costs                                    | (483)                         | (425)           | <b>↓</b> 1      | 2  |
| Expenses and others                              | (436)                         | (429)           | <b>↓</b>        | 2  |
| Profit for the year <sup>4</sup>                 | 1,697                         | 2,170           | <b>†</b> 2      | 28 |
| Profit attributable to                           |                               |                 |                 |    |
| Shareholders of the Company                      | 1,114                         | 1,587           | <b>†</b> 4      | 13 |
| Holders of perpetual capital securities          | 583                           | 583             |                 | -  |
| Basic Earnings per share (HK\$)                  | 0.29                          | 0.41            | <b>†</b> 4      | 13 |
| Dividend per share (HK\$)                        | 0.59                          | 0.61            | <b>†</b>        | 3  |
| Adjusted EBITDA <sup>5</sup>                     | 6,512                         | 6,793           | <u>†</u>        | 4  |