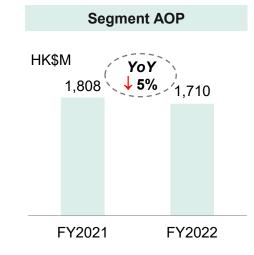

# **Performance by Segment**

|               | For the year ended 30 Jun | 2021<br>(HK\$M)<br>(restated) | 2022<br>(HK\$M) | YoY change<br>% | Outbreak of COVID-19 variants in the<br>Mainland in 2H FY22    Temporary partial prohibition of type 5 & 6 |
|---------------|---------------------------|-------------------------------|-----------------|-----------------|------------------------------------------------------------------------------------------------------------|
| Core Business | Roads                     | 1,807.5                       | 1,709.9         | (5) <           | trucks on Hangzhou Ring Road & power crunch                                                                |
|               | Aviation (only 11 months) | 496.0                         | 511.5           | 3               | Decline in AOP contribution from Wai Kee                                                                   |
|               | Construction              | 972.0                         | 912.2           | (6)             | following the partial disposal of shares during FY2021                                                     |
|               | Insurance                 | 971.7                         | 1,074.9         | 11              | Enhance product mix & controlling                                                                          |
|               | Subtotal                  | 4,247.2                       | 4,208.5         | (1)             | expenses                                                                                                   |
| : Portfolio   | Continuing Operations     |                               |                 |                 | Lack of profit contribution from XCTG after its disposal (FY21: HK\$101M)                                  |
|               | Logistics                 | 663.0                         | 592.6           | (11)            | GHK continued to ramp up & improvement in AOL                                                              |
|               | Facilities Management     | (649.3)                       | (409.5)         | 37              | HKCEC AOL narrowed (c.40% of segment AOL)                                                                  |
|               | Strategic Investments     | 739.4                         | (141.7)         | (119)           | Free Duty AOL continued to narrow due to profits increase from the only                                    |
|               | Discontinued Operations   |                               |                 |                 | operating HK-Zhuhai-Macao Bridge outlet & other new business initiatives                                   |
|               | Environment               | 244.3                         | 121.0           | (50)            | • Lack of significant net fair value gain due                                                              |
|               | Transport                 | 4.8                           | -               | (100)           | to market condition • Net fair value loss & expected credit loss                                           |
|               | Subtotal                  | 1,002.2                       | 162.4           | (84)            | provision on a few investments • Negative impact of global economic                                        |
|               | Grand Total               | 5,249.4                       | 4,370.9         | (17)            | slowdown on the operating environment of certain businesses within the segment                             |

# Core Business

- ✓ At least 25% stake in **Laogu Expressway**<sup>1</sup> (老谷高速公路) in Hubei;
- ✓ 40% stake in **Guiwu Expressway**<sup>2</sup> (貴梧高速公路) in Guangxi (pending completion);
- Overall average remaining concession period of our roads portfolio extended to c.11 years
- Overall portfolio traffic volume & toll revenue -5% & -8% yoy respectively, mainly attributed to the outbreak of COVID-19 variants in the Mainland in 2H FY22, power crunch & temporary partial prohibition of type 5 & 6 trucks using Hangzhou Ring Road<sup>3</sup>
- Major expressways<sup>4</sup> contributed c.90% of Roads AOP, overall traffic volume of the major expressways -6% yoy