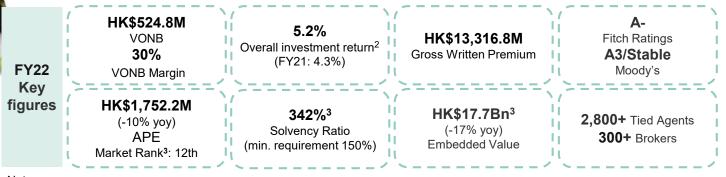

# **Products & Innovation Propelling Growth**

- Continued to fortify insurance product offerings<sup>1</sup> with improved health protection, profitability and social elements to cater to the needs of people in HK market
- Gross written premium +30% to HK\$13,316.8M, with gross new business written premium +77% to HK\$5,851.7M
- Enhanced product mix and product re-pricing drove VONB margin to reach 30% (FY21: 25%)
- ► Embedded value -17% yoy to HK\$17.7Bn due to spike in interest rate, credit spread widening and unfavourable equity market performance. Policy liability is not on fully mark-to-market basis based on current HKFRS/HKIO
- Launched "FTLife 360" Power Up" to provide customers with comprehensive health protection, rewards and offers & life experiences through a wide range of products and services in NW Group's ecosystem

# 972 1,075 FY2021 FY2022

**Segment AOP** 

Sturdy performance on enhanced product mix, repricing & expense control despite COVID-19 variants outbreak & weak equity market