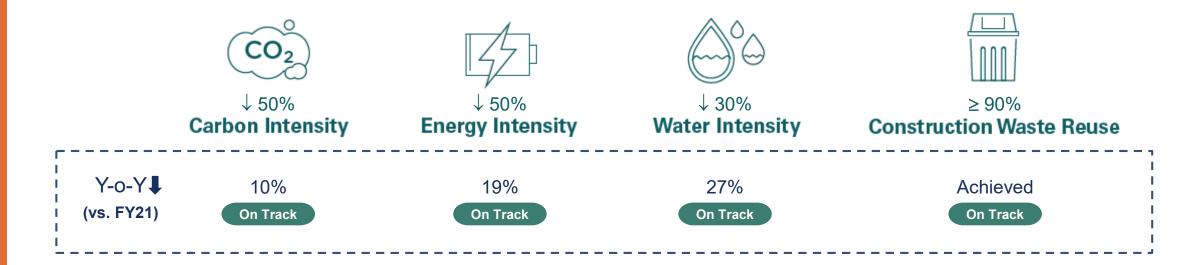

## **Key Initiatives in place in FY22**

- > Became one of the 1st batch of signatories of the Carbon Neutrality Partnership of HKSAR in Oct 2021
- > NWS' sustainability financial transactions totalled >HK\$4.49Bn as of 30 Jun 2022
- > Sustainability Forum conducted "Embrace Innovation Technologies to Accelerate Climate Actions"
- Progress of climate related targets: GHG¹ and Energy intensity reduction of 50% by 2030 (on track)
- ➤ TCFD<sup>2</sup>:
  - · Physical risks: Climate scenario planning study piloted to assess 2 toll roads in Mainland China
  - Transition risks: Reviewed and updated transition risks assessed back in FY21 as part of the ERM assessment