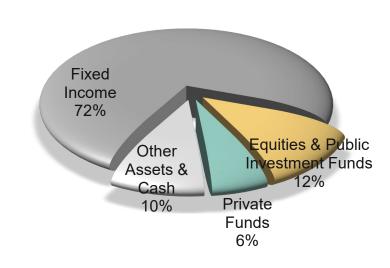

uisition of Laogu Expressway was completed in Mar 2022, the cumulative ADTF only represented the data for the period from Mar to Jun 2022



# **Prime Construction Company in HK**

# 新創建 NWS

#### CONSTRUCTION



#### **Areas of Expertise**



**Building** 



**Foundation** 



#### **Contracts On Hand (HK\$Bn)**



#### **New Contract Awarded (HK\$Bn)**



#### Construction Backlog (HK\$Bn)



#### Type of Projects<sup>1</sup>



#### Note:

- 1. Based on backlog projects as at 30 Jun 2022
- 2. All are external/third parties' projects
- 3. Incl. Kai Tak Sports Park



# **Investment Portfolio (As of 30 Jun 2022)**





#### **Investment Portfolio AUM\* (HK\$'M)**



<sup>\*</sup> Exclude Investment-Linked Assurance Scheme business

#### Geographical Distribution



#### **Asset Types**



#### **Credit Rating Distribution of Fixed Income Assets**





# **Investments in Logistics in Greater China**

#### **CUIRC**

- JV with China State Railway Group, PSA, CIMC & Deutsche Bahn
- 13 large-scale rail container terminals in the Mainland
- Rail intermodal & international transportation
- New Guangzhou terminal commenced operation in late December 2021
- Expansion of handling capacity of Zhengzhou & Xi'an terminals is underway
- Completion of doubling of handling capacity of Wuhan terminal



CUIRC (Multiple locations across the Mainland)



# 6 logistics properties in Chengdu & Wuhan

- Total gross leasable area: 531,000 sqm
- 5 out of 6 properties were completed in Jun 2022 & 6<sup>th</sup> property will come on stream in 2H 2022





#### **ATL Logistics Centre**

- Located