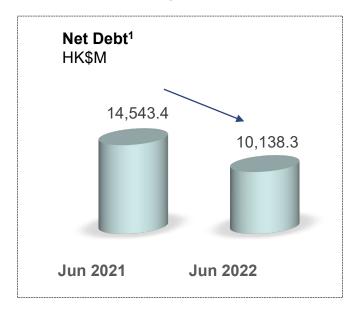

# **Strong Balance Sheet & Stable Cash Flow for Future Investments**

#### **NWS Financial Position**

- Ample cash on balance sheet with HK\$13.5Bn as at 30 Jun 2022
- Well supported by local and international banks with approx. HK\$11.0Bn of unutilized committed banking facilities as at 30 Jun 2022

#### **Current leverage as of 30 Jun 2022**

- 1. Net debt defined as total debt less cash and bank balances and short-term deposits
- 2. Net gearing ratio defined as net debt divided by total equity
- 3. Adjusted EBITDA is calculated as operating profit excluding depreciation/amortization and other non-cash items, plus dividends received from associated companies and joint ventures, and any other relevant adjustments.

Lower average loan balance driven by:

- (i) deleveraging through utilizing some of the proceeds from the non-core asset disposals
- (ii) redeemed US\$300M of 4.25% US\$650M senior notes due 2029 in Jun 2022