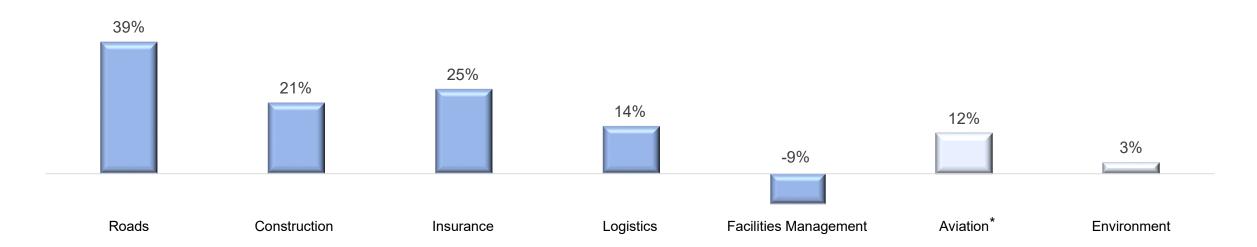

#### **Contribution to Group's AOP in FY2022**

<sup>\*</sup> Aviation – only 11 months contribution & pending completion of disposal of Goshawk Management Limited

# **Resilient Recurring Business**