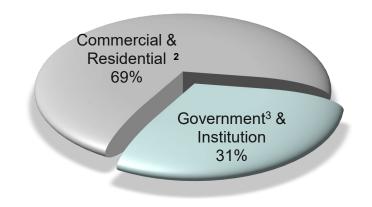

# **Prime Contractor Defying Challenges with Sanguine Outlook**

Kai Tak Sports Park (3D Rendering

- Hip Hing Group AOP +4% to HK\$834.5M yoy, mainly due to increase in profit recognition of govt projects with price fluctuation clauses
- No. of new tenders offering in market continued to rise FY22 New contract awarded to Hip Hing Group: HK\$23.8Bn<sup>1</sup> (+239% yoy)
- Contracts on hand: c.HK\$62.2Bn (+26% yoy) Backlog: c.HK\$37.1Bn (+31% yoy)
- Type of projects (as at 30 Jun 2022)
  - √ 69% Private (both commercial and residential)²
  - √ 31% Government<sup>3</sup> & Institution

#### Type of Projects<sup>1</sup>

#### Note:

- 1. Based on backlog projects as at 30 Jun 2022
- 2. All are external/third parties' projects
- 3. Incl. Kai Tak Sports Park