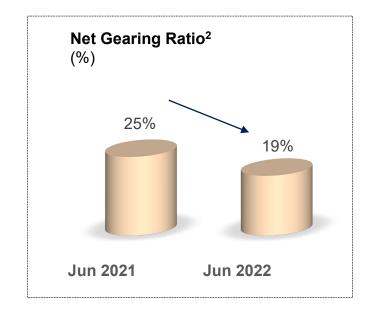

# **Strong Balance Sheet & Stable Cash Flow for Future Investments**

#### **Current leverage as of 30 Jun 2022**

- 1. Net debt defined as total debt less cash and bank balances and short-term deposits
- 2. Net gearing ratio defined as net debt divided by total equity
- 3. Adjusted EBITDA is calculated as operating profit excluding depreciation/amortization and other non-cash items, plus dividends received from associated companies and joint ventures, and any other relevant adjustments.