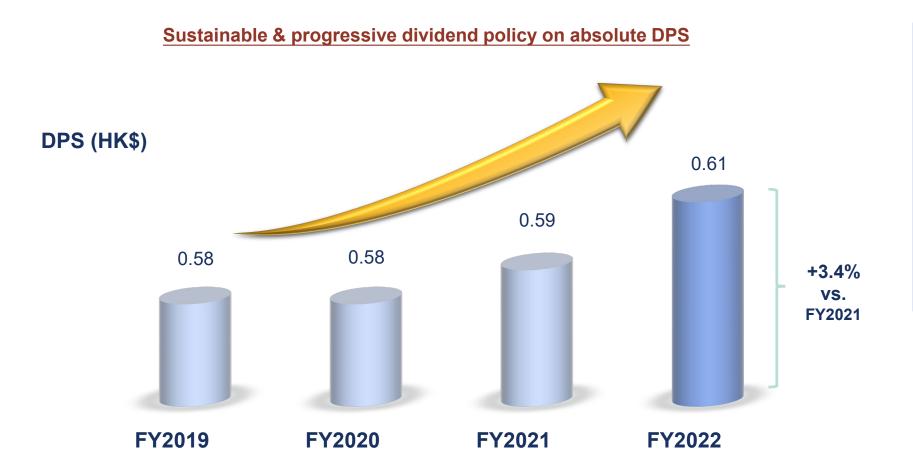

# Thrive with Shareholders via Buyback & DPS growth

- > 19 consecutive years of dividend & counting
- > Continue to deliver value to shareholders & uphold our sustainable & progressive dividend policy

# **Financial Highlights**

| For the year ended 30 June                       | 2021<br>(HK\$M)<br>(restated) | 2022<br>(HK\$M) | YoY<br>change % |    |
|--------------------------------------------------|-------------------------------|-----------------|-----------------|----|
| Revenue <sup>1</sup>                             | 28,197                        | 31,139          | <b>†</b> 1      | 0  |
| Attributable Operating Profit (AOP) <sup>2</sup> | 5,249                         | 4,371           | ↓ 1             | 7  |
| Core Business                                    | 4,247                         | 4,209           | ţ               | 1  |
| Strategic Portfolio                              | 1,002                         | 162             | ↓ 8             | 4  |
| Non-operating gains/(losses) <sup>3</sup>        | (2,612)                       | (1,573)         |                 | 1  |
| Finance costs                                    | (483)                         | (425)           | <b>↓</b> 1      | 2  |
| Expenses and others                              | (436)                         | (429)           | <b>↓</b>        | 2  |
| Profit for the year <sup>4</sup>                 | 1,697                         | 2,170           | <b>†</b> 2      | 28 |
| Profit attributable to                           |                               |                 |                 |    |
| Shareholders of the Company                      | 1,114                         | 1,587           | <b>†</b> 4      | 13 |
| Holders of perpetual capital securities          | 583                           | 583             |                 | -  |
| Basic Earnings per share (HK\$)                  | 0.29                          | 0.41            | <b>†</b> 4      | 13 |
| Dividend per share (HK\$)                        | 0.59                          | 0.61            | <b>†</b>        | 3  |
| Adjusted EBITDA <sup>5</sup>                     | 6,512                         | 6,793           | <u>†</u>        | 4  |