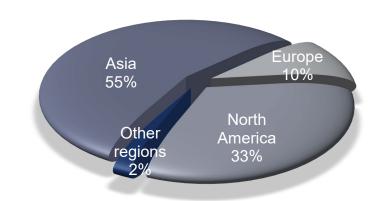

2022

<sup>2.</sup> Acquisition of Laogu Expressway was completed in Mar 2022, the cumulative ADTF only represented the data for the period from Mar to Jun 2022



# **Prime Construction Company in HK**

# 新創建 NWS

#### CONSTRUCTION



#### **Areas of Expertise**



**Building** 



**Foundation** 



#### **Contracts On Hand (HK\$Bn)**



#### **New Contract Awarded (HK\$Bn)**



#### Construction Backlog (HK\$Bn)



#### Type of Projects<sup>1</sup>



#### Note:

- 1. Based on backlog projects as at 30 Jun 2022
- 2. All are external/third parties' projects
- 3. Incl. Kai Tak Sports Park



# **Investment Portfolio (As of 30 Jun 2022)**





#### **Investment Portfolio AUM\* (HK\$'M)**



<sup>\*</sup> Exclude Investment-Linked Assurance Scheme business

#### Geographical Distribution



#### **Asset Types**



#### **Credit Rating Distribution of Fixed Income Assets**





# **Investments in Logistics in Greater China**

#### **CUIRC**

- JV with China State Railway Group, PSA, CIMC & Deutsche Bahn
- 13 large-scale rail container terminals in the Mainland
- Rail intermodal & international transportation
- New Guangzhou terminal commenced operation in late December 2021
- Expansion of handling capacity of Zhengzhou & Xi'an terminals is underway
- Completion of doubling of handling capacity of Wuhan terminal



CUIRC (Multiple locations across the Mainland)



# 6 logistics properties in Chengdu & Wuhan

- Total gross leasable area: 531,000 sqm
- 5 out of 6 properties were completed in Jun 2022 & 6<sup>th</sup> property will come on stream in 2H 2022





#### **ATL Logis