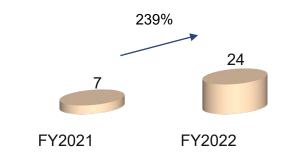

# **Prime Contractor Defying Challenges with Sanguine Outlook**

Kai Tak Sports Park (3D Rendering

- Hip Hing Group AOP +4% to HK\$834.5M yoy, mainly due to increase in profit recognition of govt projects with price fluctuation clauses
- No. of new tenders offering in market continued to rise FY22 New contract awarded to Hip Hing Group: HK\$23.8Bn<sup>1</sup> (+239% yoy)
- Contracts on hand: c.HK\$62.2Bn (+26% yoy) Backlog: c.HK\$37.1Bn (+31% yoy)
- Type of projects (as at 30 Jun 2022)
  - √ 69% Private (both commercial and residential)²
  - √ 31% Government<sup>3</sup> & Institution