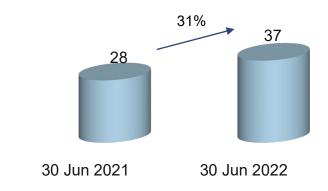

# **Prime Contractor Defying Challenges with Sanguine Outlook**

Kai Tak Sports Park (3D Rendering

- Hip Hing Group AOP +4% to HK\$834.5M yoy, mainly due to increase in profit recognition of govt projects with price fluctuation clauses
- No. of new tenders offering in market continued to rise FY22 New contract awarded to Hip Hing Group: HK\$23.8Bn<sup>1</sup> (+239% yoy)
- Contracts on hand: c.HK\$62.2Bn (+26% yoy) Backlog: c.HK\$37.1Bn (+31% yoy)
- Type of projects (as at 30 Jun 2022)
  - √ 69% Private (both commercial and residential)²
  - √ 31% Government<sup>3</sup> & Institution