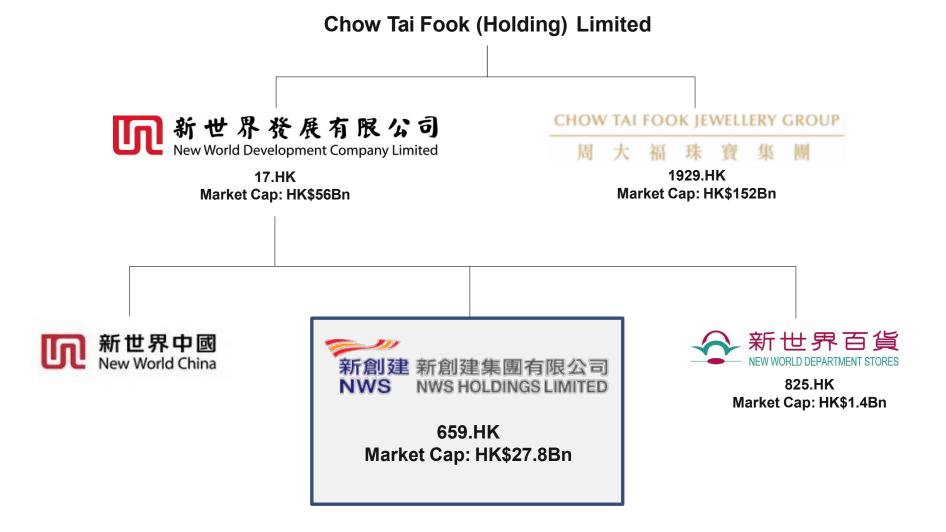

heir revenues coming from coal mining, weaponry, or tobacco.
  - Influencing the investee companies by exercising proxy voting and maintaining dialogues, taking into account sustainability factors.





# Climate Action in Facility Management of HML

## **Decarbonisation Strategy**

# 5- Year Advancement Project (since 2019)

- Replacement of Chillers
- Boiler Replacement
- Lighting Replacement
- Water Pumps



#### **Infrastructure Upgrade**

- Revamp of smart Building Energy System
- Installation of power/water meter

# Installation solar power panels for feed-in tariff

#### **On-going Practises**

- Installation of solar power for feedin Tariff
- Net zero carbon event pledge
- Demand Control Ventilation (DCV)
   Technology for Kitchens







# Appendices

# **Corporate Structure**





Note: Market cap as at 30 Sep 2022

# **AOP** by Segment and Geography







# Roads Portfolio to Reach c.1,000km<sup>1</sup>

|                                                   | Some State of State o | Sahou Jargur Sandy Jargur |                 | Constitution  Co | Manual Changes | Ouanga Province  Hechou  Hechou  Warnou  Ouleu Egressey  Ouleu Gressey |                       |
|---------------------------------------------------|------------------------------------------------------------------------------------------------------------------------------------------------------------------------------------------------------------------------------------------------------------------------------------------------------------------------------------------------------------------------