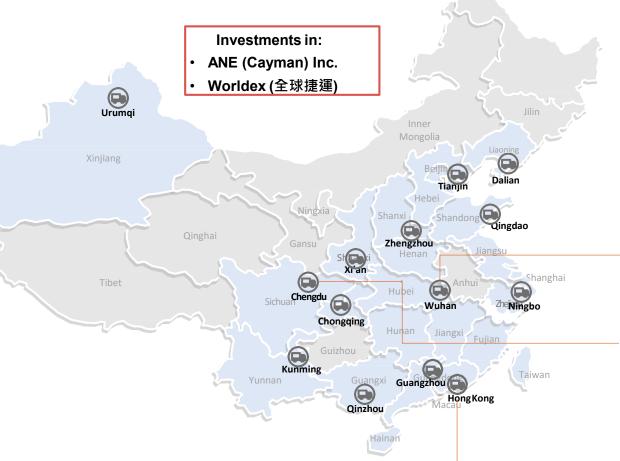

#### CUIRC grew remarkably

- AOP +16% yoy, fuelled by service diversification, strong demand for cross-border logistics and sound operating network
- Throughput continued to improve by 4% yoy in 2H FY22 (vs. 1H FY22 -8% yoy) despite resurgence of COVID-19 & geopolitical tension. Overall throughput drop in FY22 narrowed to 2% yoy to 4.8M TEUs
- Bright outlook drives continuous expansion
- √ New Guangzhou terminal commenced operation in late Dec 2021
- ✓ Doubling of handling capacity of Wuhan terminal was completed in 1H FY22
- ✓ Doubling of handling capacity of Zhengzhou terminal capacity to be completed in 1H FY23
- √ Xi'an terminal's handling capacity expansion is underway.
- Building an ecosystem within Logistics, synergies generated will benefit the whole segment
  - Along with newly acquired logistics properties, ATL, CUIRC & other logistics-related investments including ANE (Cayman) Inc.<sup>1</sup> and Worldex (全球捷運)<sup>2</sup>

#### Notes:

- 1. Currently included under Strategic Investments segment
- 2. An integrated logistics service provider with network covering major ports in the Mainland including Qingdao, Shanghai, Ningbo, Shenzhen & Guangzhou

# **Investments in Logistics in Greater China**