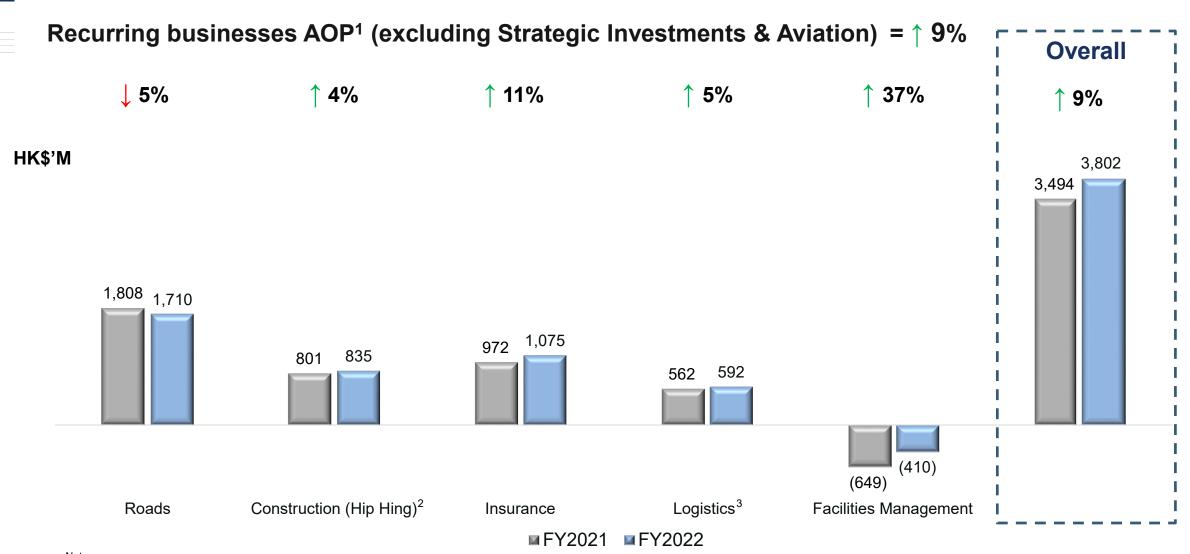

Recurring businesses AOP (excl. Strategic Investments, Aviation, Wai Kee & Disposed/Held-for-Sale Assets)

# **Performance by Segment**

|               | For the year ended 30 Jun | 2021<br>(HK\$M)<br>(restated) | 2022<br>(HK\$M) | YoY change<br>% | Outbreak of COVID-19 variants in the<br>Mainland in 2H FY22    Temporary partial prohibition of type 5 & 6 |
|---------------|---------------------------|-------------------------------|-----------------|-----------------|------------------------------------------------------------------------------------------------------------|
| Core Business | Roads                     | 1,807.5                       | 1,709.9         | (5) <           | trucks on Hangzhou Ring Road & power crunch                                                                |
|               | Aviation (only 11 months) | 496.0                         | 511.5           | 3               | Decline in AOP contribution from Wai Kee                                                                   |
|               | Construction              | 972.0                         | 912.2           | (6)             | following the partial disposal of shares during FY2021                                                     |
|               | Insurance                 | 971.7                         | 1,074.9         | 11              | Enhance product mix & controlling                                                                          |
|               | Subtotal                  | 4,247.2                       | 4,208.5         | (1)             | expenses                                                                                                   |
| : Portfolio   | Continuing Operations     |                               |                 |                 | Lack of profit contribution from XCTG after its disposal (FY21: HK\$101M)                                  |
|               | Logistics                 | 663.0                         | 592.6           | (11)            | GHK continued to ramp up & improvement in AOL                                                              |
|               | Facilities Management     | (649.3)                       | (409.5)         | 37              | HKCEC AOL narrowed (c.40% of segment AOL)                                                                  |
|               | Strategic Investments     | 739.4                         | (141.7)         | (119)           | Free Duty AOL continued to narrow due to profits increase from the only                                    |
|               | Discontinued Operations   |                               |                 |                 | operating HK-Zhuhai-Macao Bridge outlet & other new business initiatives                                   |
|               | Environment               | 244.3                         | 121.0           | (50)            | • Lack of significant net fair value gain due                                                              |
|               | Transport                 | 4.8                           | -               | (100)           | to market condition • Net fair value loss & expected credit loss                                           |
|               | Subtotal                  | 1,002.2                       | 162.4           | (84)            | provision on a few investments • Negative impact of global economic                                        |
|               | Grand Total               | 5,249.4                       | 4,370.9         | (17)            | slowdown on the operating environment of certain businesses within the segment                             |